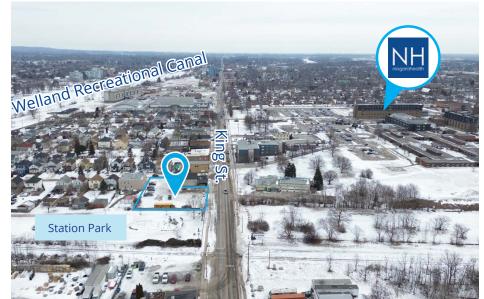

# **Location**

- Subject Property
- Property is across from the Niagara Health Niagara Hospital
- Welland Main Arena just to the North
- Adjacent to Station Park •
- **The Welland Recreational Canal is** just to the west
- 8 minutes to HWY 406 • and HWY 140
- Many amenities down the street at Rose City Plaza including FreshCo, Shoppers Drug Mart, LCBO and Tim Hortons