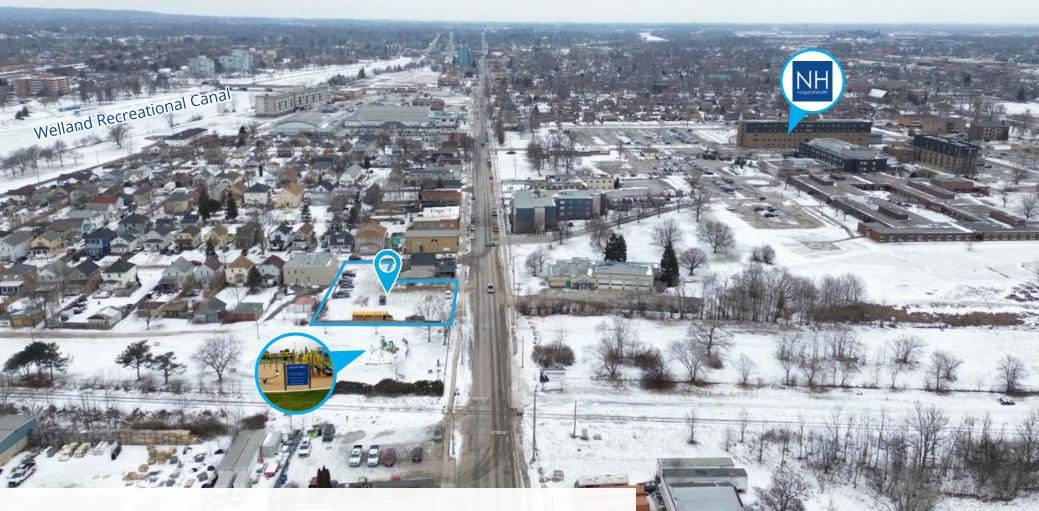

# **Location**

- Subject Property
- Property is across from the Niagara Health Niagara Hospital
- Welland Main Arena just to the North
- Adjacent to Station Park •
- **The Welland Recreational Canal is** just to the west
- 8 minutes to HWY 406 • and HWY 140
- Many amenities down the street at Rose City Plaza including FreshCo, Shoppers Drug Mart, LCBO and Tim Hortons

# Aerial Photos