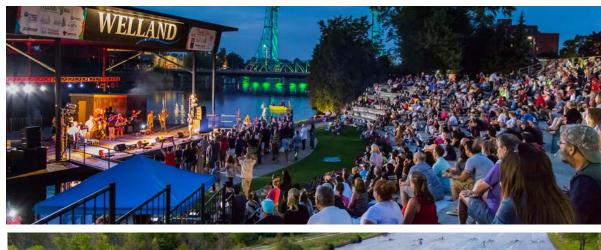

### **Merritt Park Amphitheater**

Minutes from the Property, the Amphitheater stands look out over the Welland Recreational Canal and attract popular bands throughout the summer months.