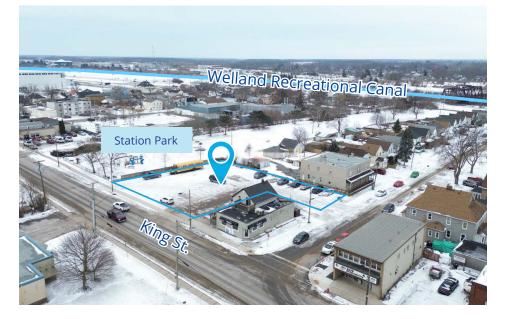

# **Location**

- Subject Property
- Property is across from the Niagara Health Niagara Hospital
- Welland Main Arena just to the North
- Adjacent to Station Park •
- **The Welland Recreational Canal is** just to the west
- 8 minutes to HWY 406 • and HWY 140
- Many amenities down the street at Rose City Plaza including FreshCo, Shoppers Drug Mart, LCBO and Tim Hortons

# **Property** Lines