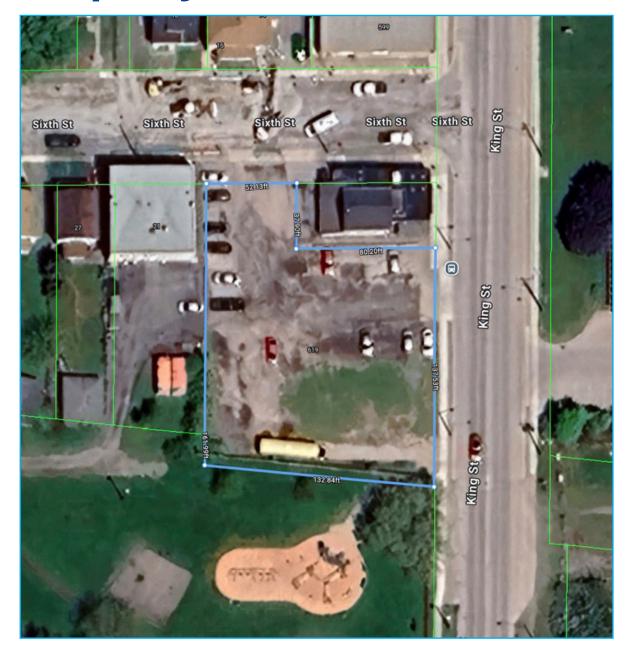

# **Property** Lines

# **Property** Overview

| Civic Address          | 619 King St, Welland, ON                                                                                                                 |
|------------------------|------------------------------------------------------------------------------------------------------------------------------------------|
| Legal Descrip-<br>tion | LTS 53 & 54 PL 565; PT LT<br>52 PL 565 AS IN RO432953;<br>PT LANE PL 565 (AS<br>CLOSED BY RO340311)<br>AS IN RO432953 CITY OF<br>WELLAND |
| Price                  | \$1,385,000                                                                                                                              |
| Taxes                  | \$5,167.17 (2024)                                                                                                                        |
| Lot Size               | 0.443 Acres                                                                                                                              |
| Frontage               | 137 FF                                                                                                                                   |
| Depth                  | 132 Feet                                                                                                                                 |
| Zoning                 | CC2 - Community<br>Commercial Corridor                                                                                                   |
| Location               | West side of King St. just<br>south of the Niagara Health<br>Welland Hospital                                                            |