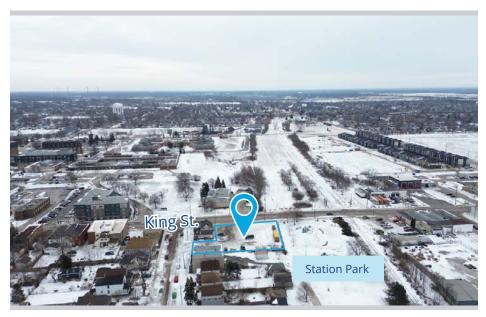

|
| Frontage               | 137 FF                                                                                                                                   |
| Depth                  | 132 Feet                                                                                                                                 |
| Zoning                 | CC2 - Community<br>Commercial Corridor                                                                                                   |
| Location               | West side of King St. just<br>south of the Niagara Health<br>Welland Hospital                                                            |



collierscanada.com

# Aerial Photos

### 619 King St., Welland, ON











# Highlights

### **Merritt Park Amphitheater**

Minutes from the Property, the Amphitheater stands look out over the Welland Recreational Canal and attract popular bands throughout the summer months.

### **Welland Recreational Canal**

The Canal attracts water recreations of all types from rowing to kayaking to paddle boating. There are trails on either side of the canal as well for biking, hiking, running or walking with popular destination Merritt Island to the north.

### Welland International

### **Flatwater Centre**

Just to the south of the Property, the Flatwater Centre hosts many international and local competitions and training opportunities for water sports such as Canoe sprint, Canoe polo, Dragon boat, Kayak sprint, Open water swim, Rowing, Triathlon and Water polo.