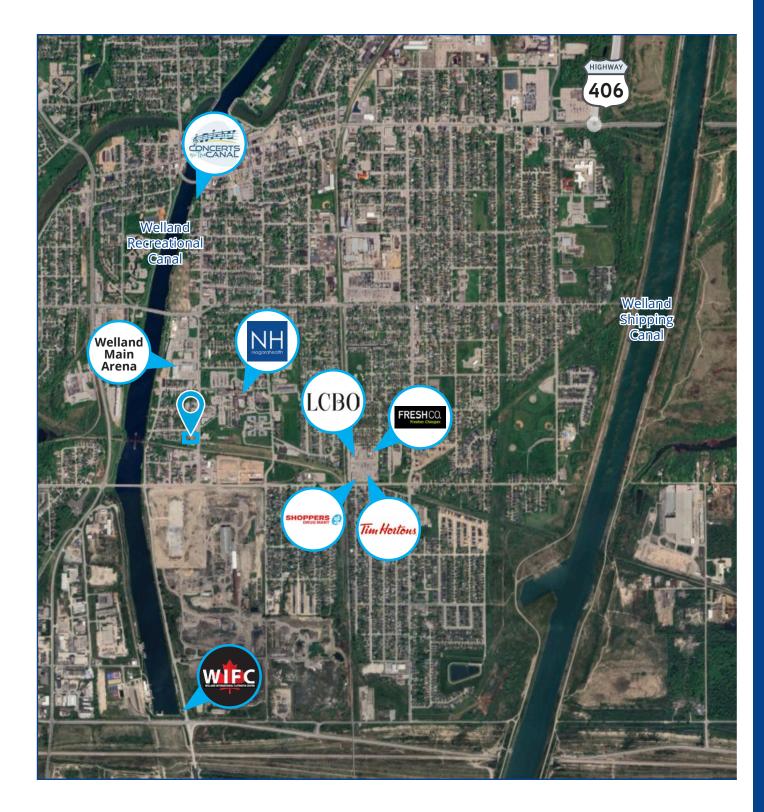

# **Location**

- Subject Property
- Property is across from the Niagara Health Niagara Hospital
- Welland Main Arena just to the North
- Adjacent to Station Park •
- **The Welland Recreational Canal is** just to the west
- 8 minutes to HWY 406 • and HWY 140
- Many amenities down the street at Rose City Plaza including FreshCo, Shoppers Drug Mart, LCBO and Tim Hortons