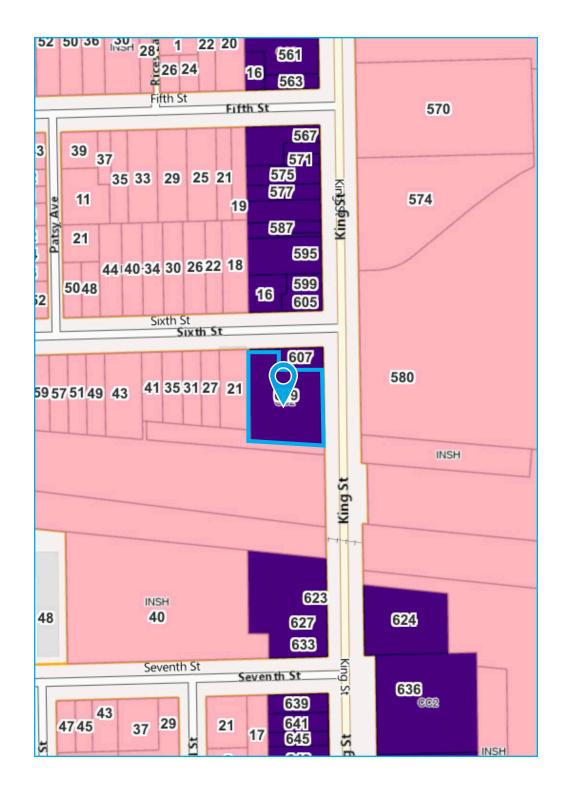

# **Property** Lines

# **Property** Overview

| Civic Address          | 619 King St, Welland, ON                                                                                                                 |
|------------------------|------------------------------------------------------------------------------------------------------------------------------------------|
| Legal Descrip-<br>tion | LTS 53 & 54 PL 565; PT LT<br>52 PL 565 AS IN RO432953;<br>PT LANE PL 565 (AS<br>CLOSED BY RO340311)<br>AS IN RO432953 CITY OF<br>WELLAND |
| Price                  | \$1,385,000                                                                                                                              |
| Taxes                  | \$5,167.17 (2024)                                                                                                                        |
| Lot Size               | 0.443 Acres                                                                                                                              |
| Frontage               | 137 FF                                                                                                                                   |
| Depth                  | 132 Feet                                                                                                                                 |
| Zoning                 | CC2 - Community<br>Commercial Corridor                                                                                                   |
| Location               | West side of King St. just<br>south of the Niagara Health<br>Welland Hospital                                                            |