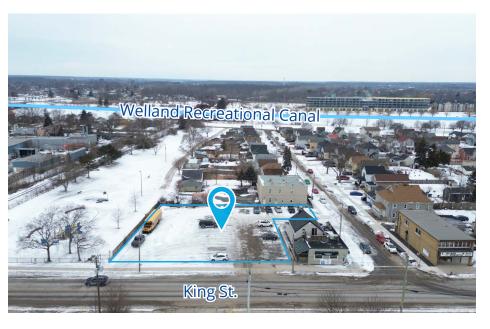

# Aerial Photos

### **Welland Recreational Canal**

The Canal attracts water recreations of all types from rowing to kayaking to paddle boating. There are trails on either side of the canal as well for biking, hiking, running or walking with popular destination Merritt Island to the north.