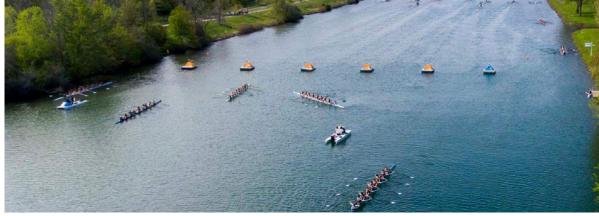

### **Welland Recreational Canal**

The Canal attracts water recreations of all types from rowing to kayaking to paddle boating. There are trails on either side of the canal as well for biking, hiking, running or walking with popular destination Merritt Island to the north.

### **Flatwater Centre**

Just to the south of the Property, the Flatwater Centre hosts many international and local competitions and training opportunities for water sports such as Canoe sprint, Canoe polo, Dragon boat, Kayak sprint, Open water swim, Rowing, Triathlon and Water polo.